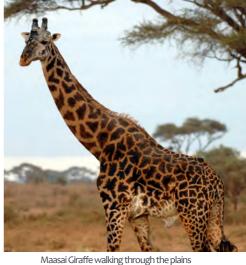

### Did you know ...

Giraffe tongues are dark blue and measure around 20 inches in length. The length of their tongues allows them to browse for the very highest, juiciest leaves on their favorite acacia trees.