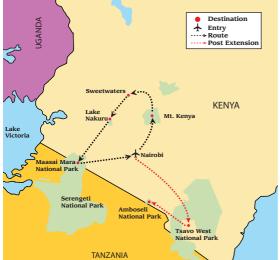

### YOUR ITINERARY

### DAYS 1/2 ~ SACRAMENTO/AMSTERDAM/ NAIROBI

### DAY 3 ~ MT. KENYA SERENA MOUNTAIN LODGE. (B,L,D)

Begin your exploration of this magnificent country with a drive to the Equator to take in the verdant slopes of Mt. Kenya. Your "tree hotel" is 7,200 feet up the mountain and surrounded by rain forest. The Serena Mountain Lodge holds the record for animal "visits" and sightings, optimized by a public overlook for its illuminated water hole and a specially-built structure connected to the lodge by a short tunnel, which allows close-up views of the wildlife at the water hole. Game viewing this evening will bring you alongside elephant, buffalo, rhino, giant forest hog, waterbuck, and possibly leopard and lion.

### DAYS 4/5 ~ SWEETWATERS SWEETWATERS TENTED CAMP. (B,L,D Daily)

Resume your drive today to the heart of a privatelyowned 24,000 acre reserve, where a luxurious tented camp awaits alongside magnificent views of Mt. Kenya. Watch a parade of elephant, giraffe, zebra, and impala come to drink at the camp's floodlit waterhole and saltlick. Visit the 200-acre Chimpanzee Sanctuary, a project created by the Kenya Wildlife Services and the Jane Goodall Institute to rescue and rehabilitate abused chimpanzees. At an additional cost, you can experience a variety of extra activities, including a walking safari, camel safari, horseback riding, or a night drive.

### DAY 6 ~ LAKE NAKURU NATIONAL PARK/LAKE **ELMENTEITA**

### DAYS 7/8 ~ MAASAI MARA/NORTHERN SERENGETI

# OPTIONAL POST-EXTENSION TO TSAVO & AMBOSELI NATIONAL PARKS

Extend your safari to Tsavo West National Park, a volcanic landscape defined by its four rivers and over 1,000 plant species. Watch hippo and crocodile in their underwater world at Mzima Springs. Observe elephants with skin painted red by the iron rich soil. Look for descendants of *The Ghost and the Darkness*, the infamous man eating lions of Tsavo. Visit a nearby local village